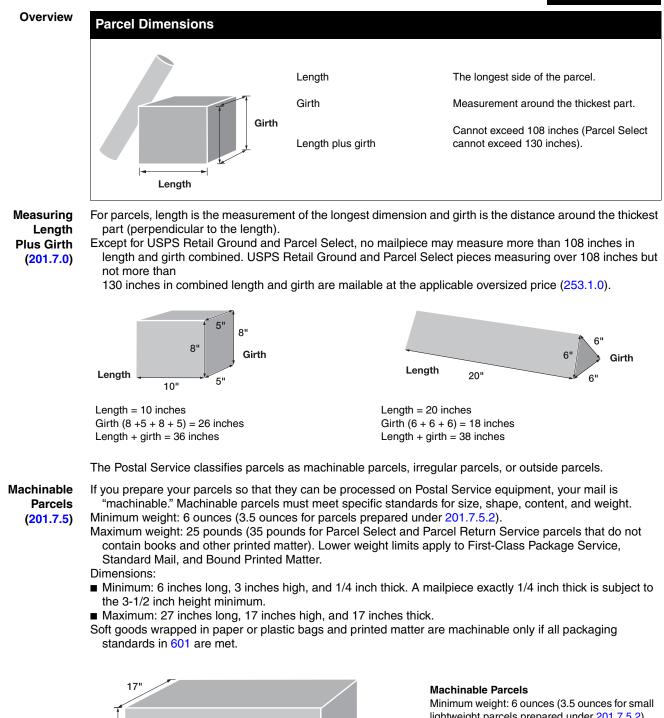

## **Commercial Parcels** Physical Standards for Commercial Parcels

17"

DMM © USPS, Page 1, Effective January 17, 2016

27'

Quick Service Guide

lightweight parcels prepared under 201.7.5.2). Maximum weight: 25 pounds (35 pounds for Parcel Select and Parcel Return Service parcels that do not contain books and other printed matter).