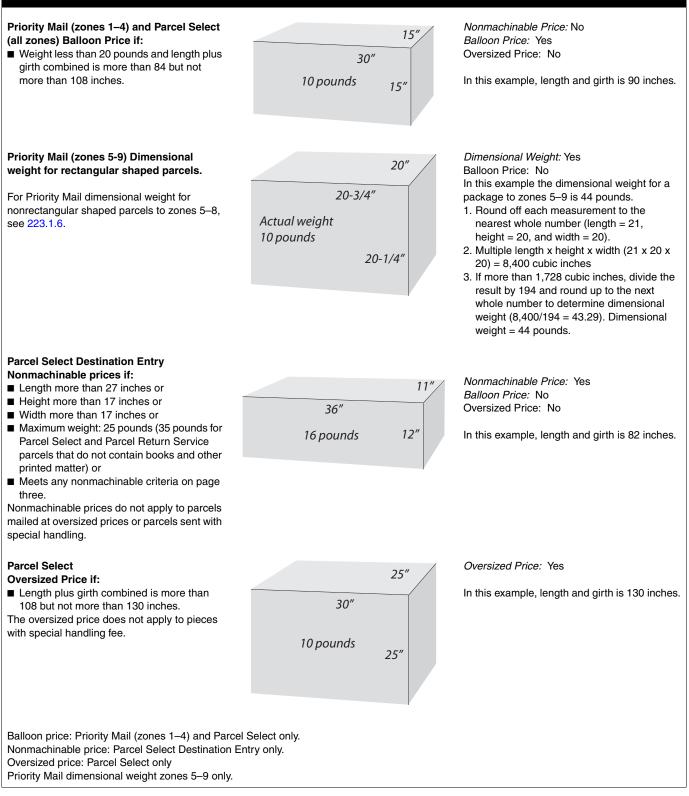

## Examples of Balloon Price, Oversized Price, and Priority Mail Dimensional Weight

201e

Quick Service Guide

| Standard Mail<br>Parcels<br>(201.8.4) | Maximum weight: less than 16 ounces.<br>Unless prepared in carrier route (irregular parcels only) or 5-digit/scheme containers, Standard Mail parcels<br>are subject to a surcharge if machinable parcels do not bear a GS1-128 routing barcode or Intelligent Mail<br>package barcode, or irregular parcels do not bear a GS1-128 routing barcode, an Intelligent Mail package<br>barcode, or POSTNET barcode.                                                                                                                                                                                                                                                                                                                                                                                                                                                                                                                                                                                                                                                                                                                                                                                                                                                                                                                                                                                                                                                                                                                                                                                                                                                                                                                                                                                                                                                                                                                                                                                                                                                                                                                          |
|---------------------------------------|------------------------------------------------------------------------------------------------------------------------------------------------------------------------------------------------------------------------------------------------------------------------------------------------------------------------------------------------------------------------------------------------------------------------------------------------------------------------------------------------------------------------------------------------------------------------------------------------------------------------------------------------------------------------------------------------------------------------------------------------------------------------------------------------------------------------------------------------------------------------------------------------------------------------------------------------------------------------------------------------------------------------------------------------------------------------------------------------------------------------------------------------------------------------------------------------------------------------------------------------------------------------------------------------------------------------------------------------------------------------------------------------------------------------------------------------------------------------------------------------------------------------------------------------------------------------------------------------------------------------------------------------------------------------------------------------------------------------------------------------------------------------------------------------------------------------------------------------------------------------------------------------------------------------------------------------------------------------------------------------------------------------------------------------------------------------------------------------------------------------------------------|
|                                       | See Quick Service Guides:<br>240h Standard Mail Machinable Parcels<br>240i Standard Mail Irregular Parcels<br>240j Standard Mail Carrier Route Irregular Parcels                                                                                                                                                                                                                                                                                                                                                                                                                                                                                                                                                                                                                                                                                                                                                                                                                                                                                                                                                                                                                                                                                                                                                                                                                                                                                                                                                                                                                                                                                                                                                                                                                                                                                                                                                                                                                                                                                                                                                                         |
| Parcel Select<br>(201.8.5)            | <ul> <li>Parcel Select Destination Entry packages are priced as machinable or nonmachinable. Nonmachinable parcels are subject to the applicable nonmachinable surcharge unless the special handling fee is paid. There is no Parcel Select nonmachinable surcharge for Parcel Select Ground.</li> <li>Oversized Price: pieces measuring more than 108 inches in combined length and girth, but not more than 130 inches in combined length and girth, are mailable at the applicable Parcel Select oversized price. Oversized pieces are not subject to nonmachinable prices.</li> <li>Balloon Price: Parcel Select pieces measuring more than 84 inches in combined length and girth, but not more than 108 inches in combined length and girth, and weighing less than 20 pounds are mailable at the price equal to that of a 20-pound parcel for the zone to which the parcel is addressed.</li> <li>Nonmachinable Parcel Select Destination Entry: Except for pieces mailed at oversized prices or parcels sent with special handling, pieces that meet any of the following criteria must pay nonmachinable prices.</li> <li>a. A parcel more than 27 inches long, 17 inches wide, or 17 inches high.</li> <li>b. A parcel that weighs less than 6 ounces (except under 201.7.5.2) or more than 35 pounds.</li> <li>d. A parcel containing more than 24 ounces of liquid in glass containers, or 1 gallon or more of liquid in metal or plastic containers.</li> <li>e. An insecurely wrapped or metal-banded parcel.</li> <li>f. A can, roll, or tube, or wooden or metal box.</li> <li>g. Books, printed matter, or business forms weighing more than 25 pounds.</li> <li>h. A high-density parcel weighing more than 15 pounds and exerting more than 60 pounds persquare-foot pressure on its smallest side.</li> <li>i. A film case weighing more than 5 pounds or with strap-type closures, except any film case the USPS authorizes to be entered as a machinable parcel under 201.7.5 and to be identified by the words "Machinable in United States Postal Service Equipment" permanently attached as a nontran</li></ul> |