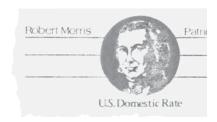

20 Cents Botticelli (Madonna & Child) Issued October 28, 1981

20 Cents Teddy Bear Issued October 28, 1981

13 Cents Robert Morris Issued October 11, 1981 Stamped Card

**20 Cents** C Stamp and Envelope Issued October 11, 1981