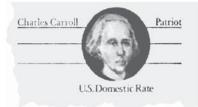

10 Cents Ghirlandaio (Madonna & Child) Issued October 14, 1975

14 Cents Charles Carroll Issued February 1, 1985 Postal Card

13 Cents Robert Morris Issued October 11, 1981 Stamped Card

15 Cents A Stamp and Envelope Issued May 22, 1978