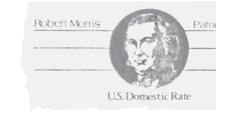

10 Cents Ghirlandaio (Madonna & Child) Issued October 14, 1975

14 Cents Charles Carroll Issued February 1, 1985 Postal Card

13 Cents Robert Morris Issued October 11, 1981 Stamped Card

15 Cents A Stamp and Envelope Issued May 22, 1978